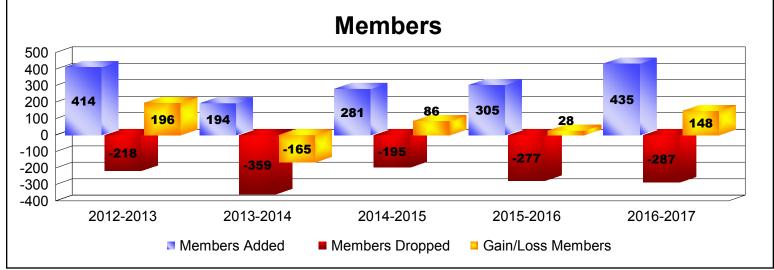

District 316 G

As of June 2017 Cumulative

| Year      | New<br>Clubs | Dropped<br>Clubs | Gain/<br>Loss<br>Clubs | New<br>Members | Charter<br>Members | Reinstate<br>Members | Transfer<br>Members | Total<br>Member<br>Added | Total<br>Members<br>Dropped | Gain/<br>Loss<br>Members |
|-----------|--------------|------------------|------------------------|----------------|--------------------|----------------------|---------------------|--------------------------|-----------------------------|--------------------------|
| 2012-2013 | 2            | -3               | -1                     | 333            | 73                 | 4                    | 4                   | 414                      | -218                        | 196                      |
| 2013-2014 | 1            | -3               | -2                     | 147            | 25                 | 9                    | 13                  | 194                      | -359                        | -165                     |
| 2014-2015 | 2            | -1               | 1                      | 225            | 51                 | 2                    | 3                   | 281                      | -195                        | 86                       |
| 2015-2016 | 4            | 0                | 4                      | 137            | 96                 | 69                   | 3                   | 305                      | -277                        | 28                       |
| 2016-2017 | 0            | -4               | -4                     | 404            | 0                  | 11                   | 20                  | 435                      | -287                        | 148                      |
| Average   | 2            | -2               | 0                      | 249            | 49                 | 19                   | 9                   | 326                      | -267                        | 59                       |