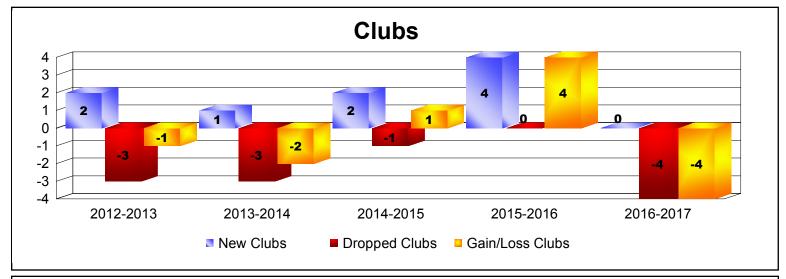

District 316 G

As of June 2017 Cumulative

| Year      | New<br>Clubs | Dropped<br>Clubs | Gain/<br>Loss<br>Clubs | New<br>Members | Charter<br>Members | Reinstate<br>Members | Transfer<br>Members | Total<br>Member<br>Added | Total<br>Members<br>Dropped | Gain/<br>Loss<br>Members |
|-----------|--------------|------------------|------------------------|----------------|--------------------|----------------------|---------------------|--------------------------|-----------------------------|--------------------------|
| 2012-2013 | 2            | -3               | -1                     | 333            | 73                 | 4                    | 4                   | 414                      | -218                        | 196                      |
| 2013-2014 | 1            | -3               | -2                     | 147            | 25                 | 9                    | 13                  | 194                      | -359                        | -165                     |
| 2014-2015 | 2            | -1               | 1                      | 225            | 51                 | 2                    | 3                   | 281                      | -195                        | 86                       |
| 2015-2016 | 4            | 0                | 4                      | 137            | 96                 | 69                   | 3                   | 305                      | -277                        | 28                       |
| 2016-2017 | 0            | -4               | -4                     | 404            | 0                  | 11                   | 20                  | 435                      | -287                        | 148                      |
| Average   | 2            | -2               | 0                      | 249            | 49                 | 19                   | 9                   | 326                      | -267                        | 59                       |